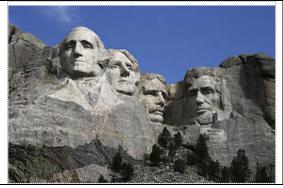

**Mount Rushmore National Monument** - Heading back toward Rapid City, swing south via Highway 16 to Mount Rushmore (tel. 1 605 574 2523; <a href="http://www.nps.gov/moru">www.nps.gov/moru</a> ), where sculptor Gutzon Borglum, the original artist assigned to carve Stone Mountain in Georgia, immortalized Presidents Washington, Jefferson, Lincoln, and Theodore Roosevelt on a 5,725-foot-tall (1,745-meter-tall) stone mountain.