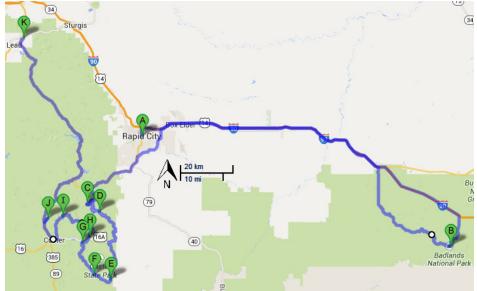

### Black Hills of South Dakota, N 44.08216°, W 103.2304° to N 44.374913°, W 103.728218°, 316 mi, 509 km, 6:58 hrs

**Badlands National Park** is famous for its deep gorges and sharp lunar-like spires. The **Crazy Horse Memorial** is being carved forever into the Black Hills granite. It's still a secret that the third-longest cave in the world, **Jewel Cave**, is in the Black Hills. New attractions stir the emotions of visitors the way **Mount Rushmore** does. **Devils Tower** sits across the state line in northeast Wyoming. The tower is a solitary, stump-shaped granite formation that looms 1,267 feet above the tree-lined Belle Fourche River Valley, like a skyscraper in the country.

**Mount Rushmore National Monument** - Heading back toward Rapid City, swing south via Highway 16 to Mount Rushmore (tel. 1 605 574 2523; <a href="http://www.nps.gov/moru">www.nps.gov/moru</a> ), where sculptor Gutzon Borglum, the original artist assigned to carve Stone Mountain in Georgia, immortalized Presidents Washington, Jefferson, Lincoln, and Theodore Roosevelt on a 5,725-foot-tall (1,745-meter-tall) stone mountain.

http://travel.nationalgeographic.com.au/travel/road-trips/black-hills-south-dakota-road-trip/

Mount Rushmore National Memorial, near Keystone, N 43.878705°, W 103.452317°

http://en.wikipedia.org/wiki/Mount\_Rushmore http://www.nps.gov/moru/index.htm