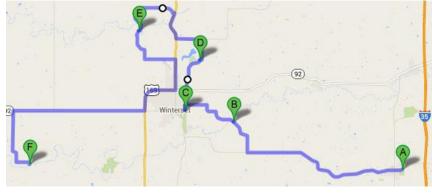

HOG in St Paul and Dave Moot. Attractions/MN-HogStPaulDaveMoot.pdf

Minnehaha Falls is a 53-foot (16 meter) waterfall located in Minneapolis in Minnehaha Park on Minnehaha Creek, a tributary of the Mississippi River located in Hennepin County, Minnesota. The Falls are located near the creek's confluence with the Mississippi River, not far from Fort Snelling, Minnesota.