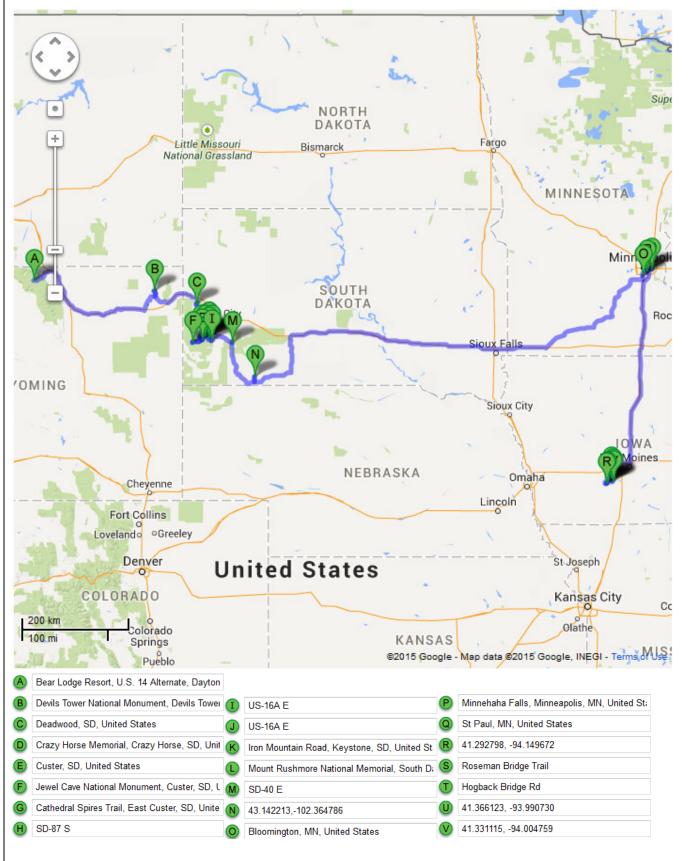

**Crazy Horse Memorial** - Emerging from the park, head west to Custer, then north five miles (eight kilometers) to the still-underconstruction Crazy Horse Memorial (<u>www.crazyhorse.org</u>). The Native American answer to Rushmore commemorates the 19thcentury Lakota warrior who fought to preserve traditional tribal values.

# Crazy horse memorial - N 43.837125°, W 103.624017°

http://www.brisbanetimes.com.au/travel/block-head-meet-the-worlds-biggest-mountain-carving

The Crazy Horse Memorial is 27 kilometres south-west of Mount Rushmore National Memorial on Highway 16.