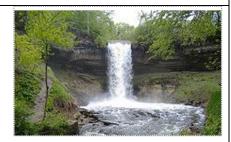

HOG in St Paul and Dave Moot. Attractions/MN-HogStPaulDaveMoot.pdf

Minnehaha Falls is a 53-foot (16 meter) waterfall located in Minneapolis in Minnehaha Park on Minnehaha Creek, a tributary of the Mississippi River located in Hennepin County, Minnesota. The Falls are located near the creek's confluence with the Mississippi River, not far from Fort Snelling, Minnesota.

http://en.wikipedia.org/wiki/Minnehaha\_Falls

N 44.915374, W 93.211019

Attractions/USA-Best50AmericanTouristAttractionsYou'veNeverHeardOf.pdf