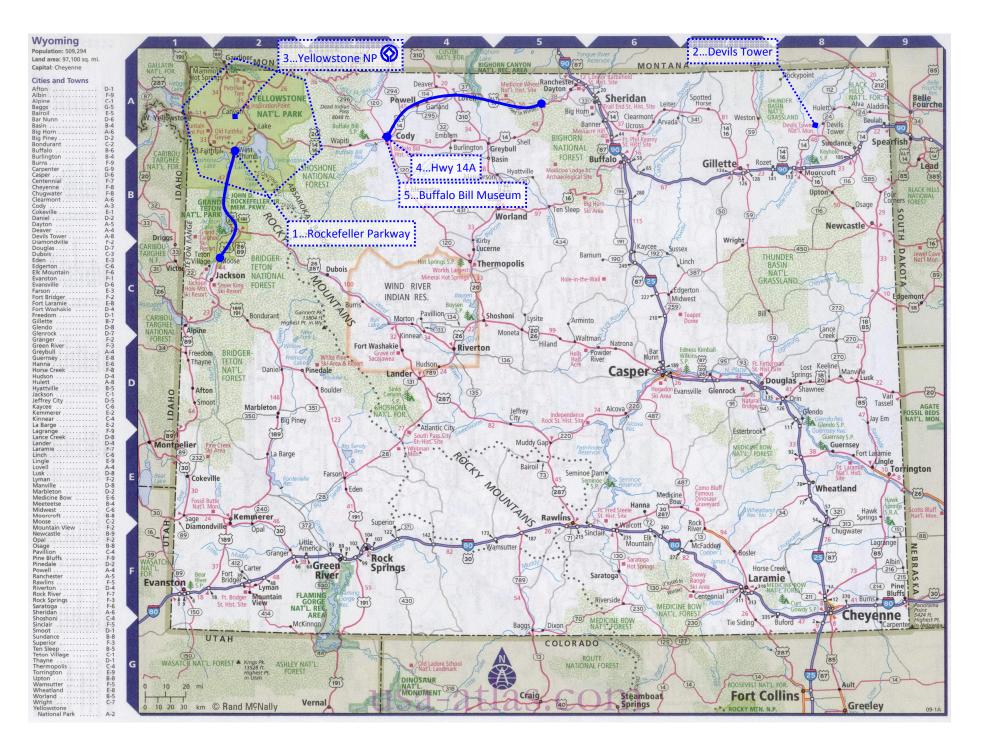

# Little Big Horn Memorial, N 45.570278°, W 107.427500°

http://en.wikipedia.org/wiki/Little Bighorn Battlefield National Monument

Little Bighorn Battlefield National Monument preserves the site of the June 25 and 26, 1876, Battle of the Little Bighorn, near Crow Agency, Montana, in the United States. It also serves as a memorial to those who fought in the battle: George Armstrong Custer's 7th Cavalry and a combined Lakota-Northern Cheyenne and Arapaho force. Custer National Cemetery, on the

battlefield, is part of the national monument. The site of a related military action led by Marcus Reno and Frederick Benteen is also part of the national monument, but is about three miles (5 km) southeast of the Little Bighorn battlefield. 177km return from our planned route from Bighorn to Devil's Tower.

# Devils Tower - N 44.590221°, W 104.714655°,

Rising 386 meters (1,267 feet) above the surrounding terrain, Devils Tower is the core of an ancient volcano exposed from erosion. It is located in the Black Hills in Crook County, northeastern Wyoming and was declared a United States National Monument in 1906 by President Theodore Roosevelt. The mountain became world famous in 1977 when it was chosen as the location of the alien-human rendezvous point in Steven Spielberg's Oscar winning science fiction film, Close Encounters of the Third Kind.

### Black Hills of South Dakota, N 44.08216°, W 103.2304° to N 44.374913°, W 103.728218°, 316 mi, 509 km, 6:58 hrs

**Badlands National Park** is famous for its deep gorges and sharp lunar-like spires. The **Crazy Horse Memorial** is being carved forever into the Black Hills granite. It's still a secret that the third-longest cave in the world, **Jewel Cave**, is in the Black Hills. New attractions stir the emotions of visitors the way **Mount Rushmore** does. **Devils Tower** sits across the state line in northeast Wyoming. The tower is a solitary, stump-shaped granite formation that looms 1,267 feet above the tree-lined Belle Fourche River Valley, like a skyscraper in the country.