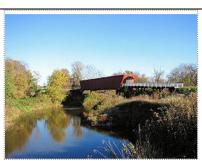

# $10\_BighornWY-BridgesOfMadisonCountyIA\_Route&Attractions.doc$

Bridges of Madison County **40 mi, 64 km, 1:19 hrs N 41.289070°, W 93.800917° to N 41.292798°, W 94.149672°** Roseman Covered Bridge built 1883, 107 feet (33 m) long. This is the best known one as it features in the movie The Bridges of Madison County (film) of 1995. There are only six extant bridges in Madison County: http://en.wikipedia.org/wiki/Imes\_Bridge **41.289070**, -93.800917 http://en.wikipedia.org/wiki/Holliwell Covered Bridge **41.322832**, -93.959403 http://en.wikipedia.org/wiki/Cutler-Donahoe\_Bridge **41.331115**, -94.004759 http://en.wikipedia.org/wiki/Cedar\_Bridge **41.366123**, -93.990730 http://en.wikipedia.org/wiki/Hogback Covered Bridge **41.386516**, -94.047509 http://en.wikipedia.org/wiki/Roseman\_Covered\_Bridge **41.292798**, -94.149672 Attractions/IA-BridgesOfMadisonCounty.jpg is a larger version of map below