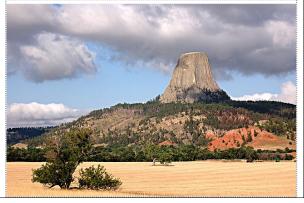

# Devils Tower - N 44.590221°, W 104.714655°,

Rising 386 meters (1,267 feet) above the surrounding terrain, Devils Tower is the core of an ancient volcano exposed from erosion. It is located in the Black Hills in Crook County, northeastern Wyoming and was declared a United States National Monument in 1906 by President Theodore Roosevelt. The mountain became world famous in 1977 when it was chosen as the location of the alien-human rendezvous point in Steven Spielberg's Oscar winning science fiction film, Close Encounters of the Third Kind.

### Black Hills of South Dakota, N 44.08216°, W 103.2304° to N 44.374913°, W 103.728218°, 316 mi, 509 km, 6:58 hrs

**Badlands National Park** is famous for its deep gorges and sharp lunar-like spires. The **Crazy Horse Memorial** is being carved forever into the Black Hills granite. It's still a secret that the third-longest cave in the world, **Jewel Cave**, is in the Black Hills. New attractions stir the emotions of visitors the way **Mount Rushmore** does. **Devils Tower** sits across the state line in northeast Wyoming. The tower is a solitary, stump-shaped granite formation that looms 1,267 feet above the tree-lined Belle Fourche River Valley, like a skyscraper in the country.