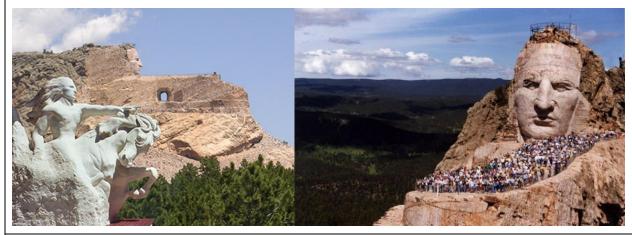

**Crazy Horse Memorial** - Emerging from the park, head west to Custer, then north five miles (eight kilometers) to the still-underconstruction Crazy Horse Memorial (<u>www.crazyhorse.org</u>). The Native American answer to Rushmore commemorates the 19thcentury Lakota warrior who fought to preserve traditional tribal values.

# Crazy horse memorial - N 43.837125°, W 103.624017°

http://www.brisbanetimes.com.au/travel/block-head-meet-the-worlds-biggest-mountain-carving

The Crazy Horse Memorial is 27 kilometres south-west of Mount Rushmore National Memorial on Highway 16.