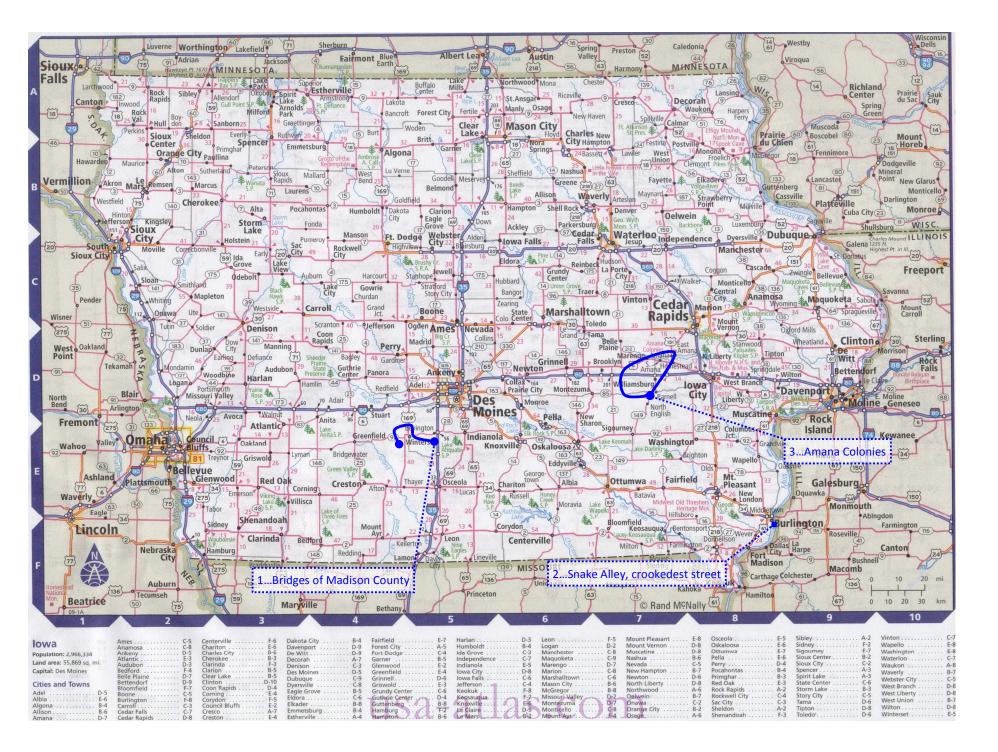

# $10\_BighornWY-BridgesOfMadisonCountyIA\_Route&Attractions.doc$

Bridges of Madison County **40 mi, 64 km, 1:19 hrs N 41.289070°, W 93.800917° to N 41.292798°, W 94.149672°** Roseman Covered Bridge built 1883, 107 feet (33 m) long. This is the best known one as it features in the movie The Bridges of Madison County (film) of 1995. There are only six extant bridges in Madison County: http://en.wikipedia.org/wiki/Imes\_Bridge **41.289070**, -93.800917 http://en.wikipedia.org/wiki/Holliwell Covered Bridge **41.322832**, -93.959403 http://en.wikipedia.org/wiki/Cutler-Donahoe\_Bridge **41.331115**, -94.004759 http://en.wikipedia.org/wiki/Cedar\_Bridge **41.366123**, -93.990730 http://en.wikipedia.org/wiki/Hogback Covered Bridge **41.386516**, -94.047509 http://en.wikipedia.org/wiki/Roseman\_Covered\_Bridge **41.292798**, -94.149672 Attractions/IA-BridgesOfMadisonCounty.jpg is a larger version of map below