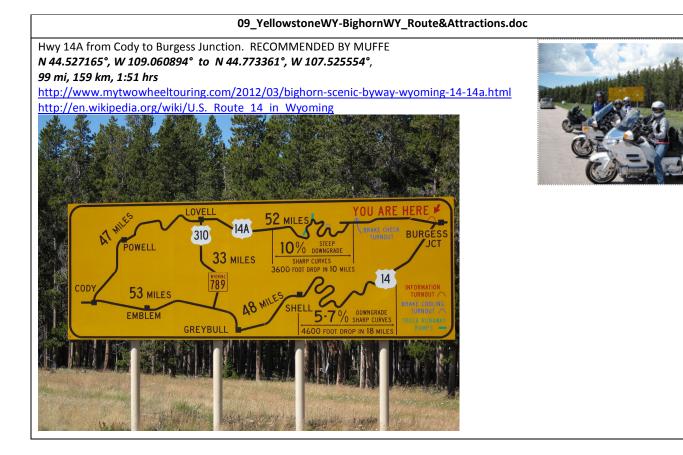

## 09\_YellowstoneWY-BighornWY\_Route&Attractions.doc

Yellowstone National Park, NW Wyoming (predominantly), SW Montana, E Idaho. *N 44.529371°, W 110.389243°* <u>Attractions/WY-YellowstoneEntrances.gif</u> <u>Attractions/USA-Most Breathtaking Naural Wonder In Every State.doc</u> <u>Attractions/WY-YellowstoneDetailedMap.pdf</u> <u>Attractions/WY-YellowstoneOverviewMap.pdf</u>