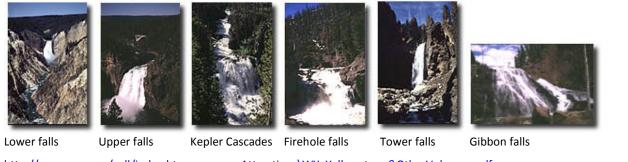

Yellowstone Falls - (Top 100 Wonders). Some of the roadside waterfalls

 http://www.nps.gov/yell/index.htm
 Attractions\WY\_Yellowstone&OtherVolcanos.pdf

 http://www.yellowstonenationalpark.com/
 http://www.touropia.com/world-famous-geysers-and-hot-springs/