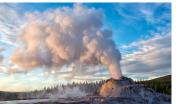

Morning Glory

Castle Geyser

Mammoth Terrace

Yellowstone National Park (Old Faithful) - (Top 100 Wonders) - Discovered in 1870 by the Washburn Expedition, Old Faithful geyser was named for its frequent eruptions — which number more than a million since Yellowstone became the world's first national park in 1872. Old Faithful erupts about every 60-110 minutes depending on the duration of the last eruption, shooting water up to 140 feet into the air on average.