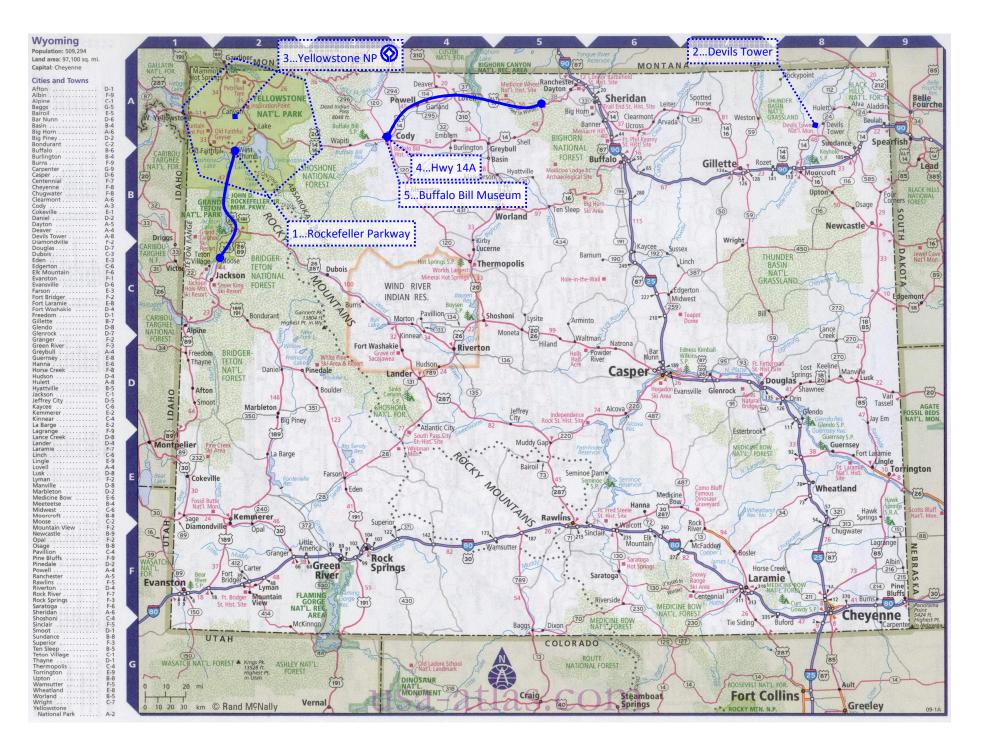

## 09\_YellowstoneWY-BighornWY\_Route&Attractions.doc

Yellowstone National Park, NW Wyoming (predominantly), SW Montana, E Idaho. *N 44.529371°, W 110.389243°* <u>Attractions/WY-YellowstoneEntrances.gif</u> <u>Attractions/USA-Most Breathtaking Naural Wonder In Every State.doc</u> <u>Attractions/WY-YellowstoneDetailedMap.pdf</u> <u>Attractions/WY-YellowstoneOverviewMap.pdf</u>

## 09\_YellowstoneWY-BighornWY\_Route&Attractions.doc

Beartooth Highway, Montana from Laurel on Hwy 90 to Grand Loop Rd. RECOMMENDED BY MUFFE. **141 mi, 227 km, 2:41 hrs** 

Buffalo Bill Museum, Recommended by Muffe

Buffalo Bill Center of the West, 720 Sheridan Ave, Cody, <u>http://centerofthewest.org/explore/buffalo-bill/</u>

Operating Hours: May – September 15 8 a.m. – 6 p.m. Daily