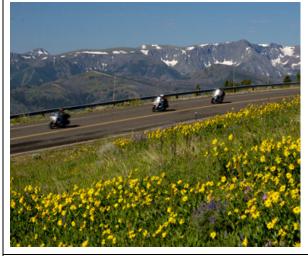

## N 45.662527°, W 108.770943° to N 44.917167°, W 110.415573°,

This 69-mile drive between Red Lodge, MT, and Yellowstone National Park offers amazing mountain views and up-close sightings of mountain goats and elk. Closed by snow from mid-October to May, this top-of-the-world road runs well above tree line for many miles, zigzagging in steep switchbacks to climb over its 10,947-foot-high point. <u>Attractions/USA-americas-most-scenic-iconic-roads.doc</u>

## Attractions/USA-15TopMcRoads.jpg

Where to Stop: At the eastern end of the highway, the historic town of Red Lodge is home to one of the Wild West's most agreeable old haunts—the luxurious <u>Pollard</u> <u>Hotel</u>, where Calamity Jane and Buffalo Bill both stayed overnight.