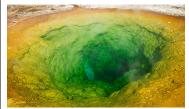

Yellowstone National Park was the world's first national park, set aside in 1872 to preserve the vast number of geysers, hot springs, and other thermal areas, as well as to protect the incredible wildlife and rugged beauty of the area. Yellowstone lies on top of a gigantic hotspot where light, hot, molten mantle rock rises towards the surface. Subsequently, the park contains half of all the world's known geothermal features, with more than 10,000 examples of geysers and hot springs. Over the past 17 million years or so, this hotspot has generated a succession of violent eruptions including a dozen or so super eruptions. The last full-scale eruption of the Yellowstone volcano happened nearly 640,000 years ago.