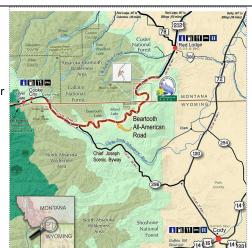

## 09\_YellowstoneWY-BighornWY\_Route&Attractions.doc

Beartooth Highway, Montana from Laurel on Hwy 90 to Grand Loop Rd. RECOMMENDED BY MUFFE. **141 mi, 227 km, 2:41 hrs** 

## N 45.662527°, W 108.770943° to N 44.917167°, W 110.415573°,

This 69-mile drive between Red Lodge, MT, and Yellowstone National Park offers amazing mountain views and up-close sightings of mountain goats and elk. Closed by snow from mid-October to May, this top-of-the-world road runs well above tree line for many miles, zigzagging in steep switchbacks to climb over its 10,947-foot-high point. <u>Attractions/USA-americas-most-scenic-iconic-roads.doc</u>