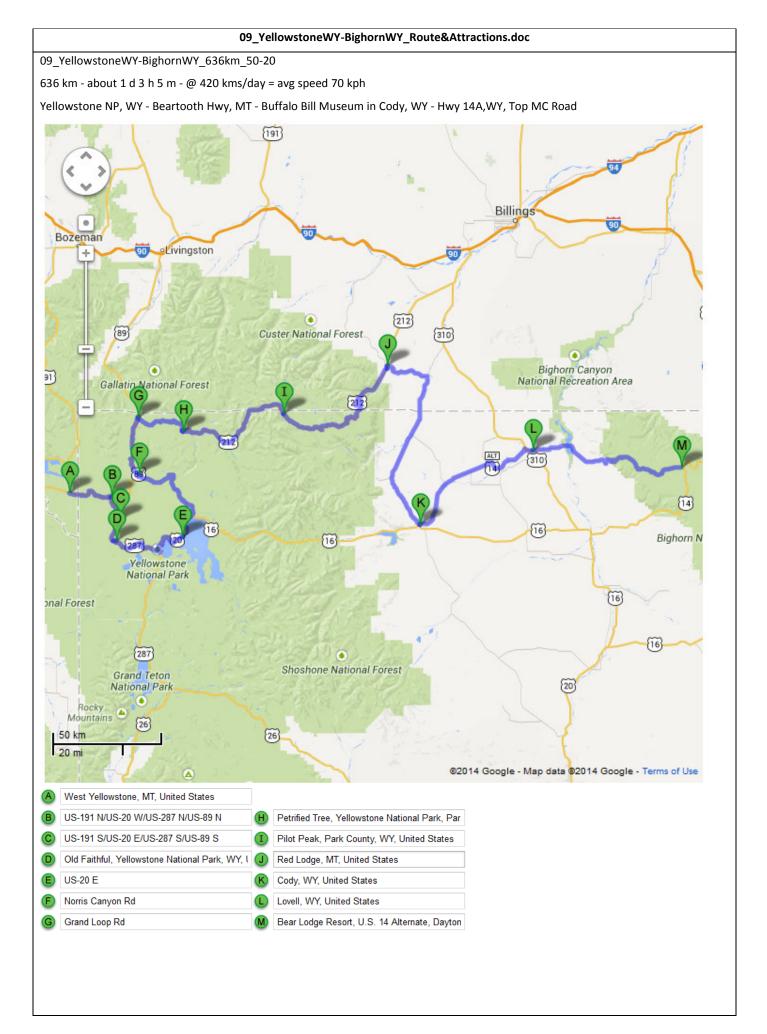

Morning Glory

Castle Geyser

Mammoth Terrace

Yellowstone National Park (Old Faithful) - (Top 100 Wonders) - Discovered in 1870 by the Washburn Expedition, Old Faithful geyser was named for its frequent eruptions — which number more than a million since Yellowstone became the world's first national park in 1872. Old Faithful erupts about every 60-110 minutes depending on the duration of the last eruption, shooting water up to 140 feet into the air on average.