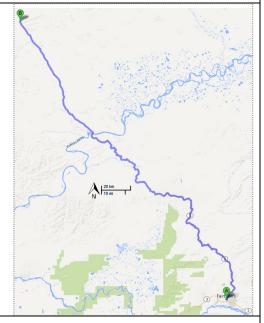

N 64.82266°, W 147.709923° to N 66.555743°°, W 150.81346°° 390 mi, 628 km, 11:06 hrs - return

Takes off to the north from Hwy 2, 79mi/127km north of Fairbanks.

This is Fairbanks to the Arctic Circle and back to Fairbanks. Bitumen past the Arctic Circle sign.

From Hwy 2 to the airstrip at the end of the road near the Arctic Ocean is 665 km one way. It is not bitumen all the way when the google maps were photographed.

 $\underline{\text{http://travel.nationalgeographic.com.au/travel/road-trips/dalton-highway-alaskaroad-trip/}$ 