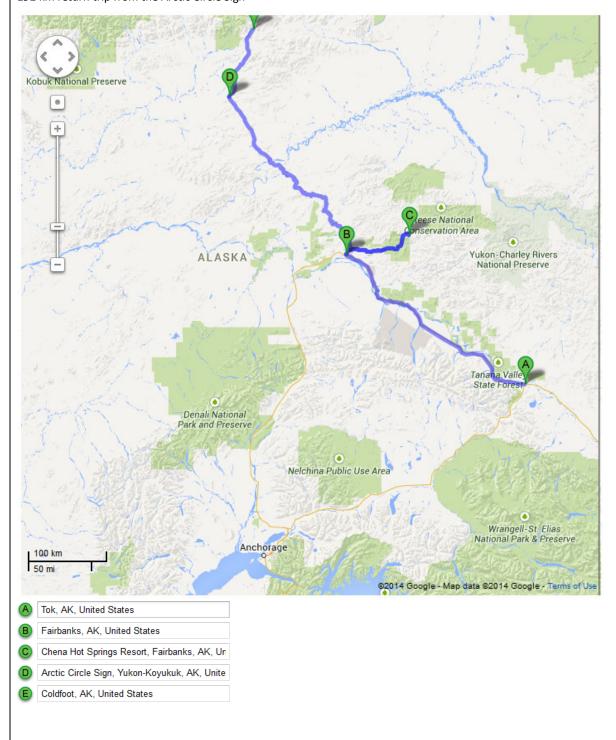

## ${\tt 06\_TokAK-ArcticCircleSign\_Route\&Attractions.doc}$

06\_TokAK-ArcticCircleSign\_915km\_100-50

915 km - about 1 d 3 h 9 m - @ 600 kms/day = avg speed 100 kph

Tok - Fairbanks - Arctic Circle - Coldfoot. Mongolian Yurt Camping at Chena Hot Springs is a 181 km return trip from Hwy 2. Coldfoot is a 192 km return trip from the Arctic Circle Sign

## 06\_TokAK-ArcticCircleSign\_Route&Attractions.doc

Mongolian Yurt camping, Fairbanks

N 64.888399°, W 147.620693° to N 65.053229°, W 146.056480°

from Hwy 2 - 112 mi, 181 km, 2:26 hrs - return

YURTS \$65 - CHECK IN AT 3PM - CHECK OUT AT 11AM

N 64.82266°, W 147.709923° to N 66.555743°°, W 150.81346°° 390 mi, 628 km, 11:06 hrs - return

Takes off to the north from Hwy 2, 79mi/127km north of Fairbanks.

This is Fairbanks to the Arctic Circle and back to Fairbanks. Bitumen past the Arctic Circle sign.