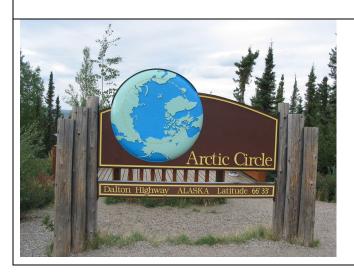

Nort

To view a brochure detailing Chena's highlights click <a href="http://www.chenahotsprings.com/camping/">http://www.chenahotsprings.com/camping/</a>

Dalton Highway, Alaska, Fairbanks to the Arctic Circle sign.

N 64.82266°, W 147.709923° to N 66.555743°°, W 150.81346°° 390 mi, 628 km, 11:06 hrs - return

Takes off to the north from Hwy 2, 79mi/127km north of Fairbanks.

This is Fairbanks to the Arctic Circle and back to Fairbanks. Bitumen past the Arctic Circle sign.